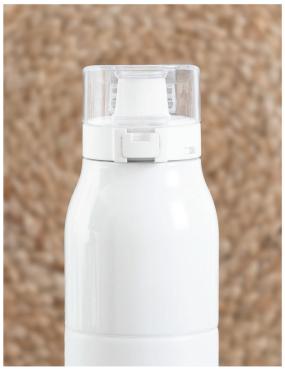

READ MORE AT HTTPS://WWW.SWAGMANVEGAS.COM/SWAG-PRODUCT-HIGHLIGHTS

jackson chill 2.0 20 oz · 2 colors

legion 25 oz · 5 colors

**black** #893544

vigor 25 oz · 8 colors

red #957573

#957572

#957578

**black** #957544

dawn 18 oz · 8 colors

dillon 16 oz · 6 colors

#18312

**gray** #18394

**black** #18344