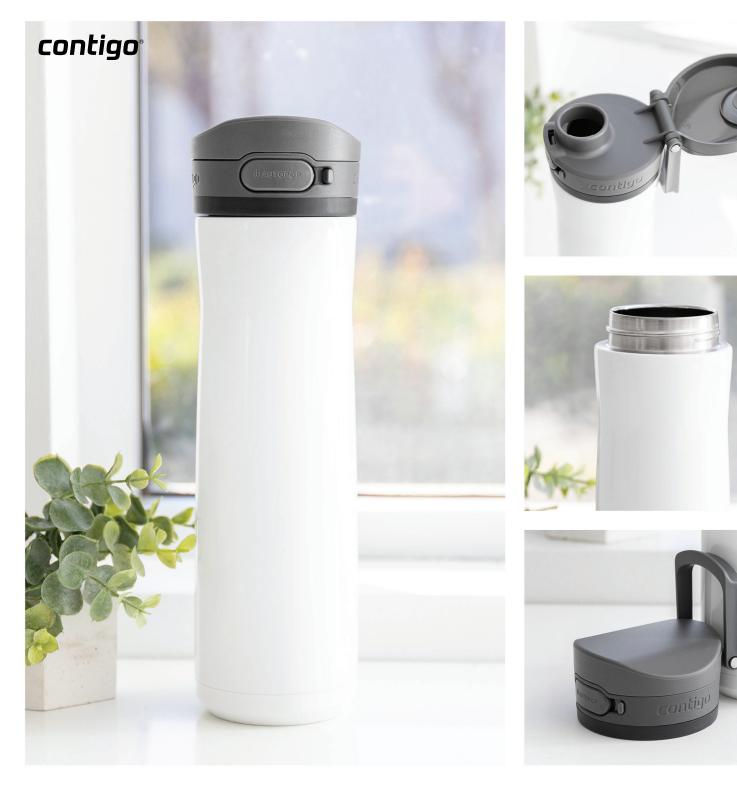

READ MORE AT HTTPS://WWW.SWAGMANVEGAS.COM/SWAG-PRODUCT-HIGHLIGHTS

jackson chill 2.0 20 oz · 2 colors

legion 25 oz · 5 colors

**black** #893544

vigor 25 oz · 8 colors

red #957573

#957572

#957578