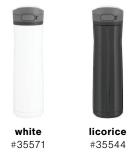

READ MORE AT HTTPS://WWW.SWAGMANVEGAS.COM/SWAG-PRODUCT-HIGHLIGHTS

jackson chill 2.0 20 oz · 2 colors

legion 25 oz · 5 colors

**black** #893544

vigor 25 oz · 8 colors

red #957573

#957572

#957578