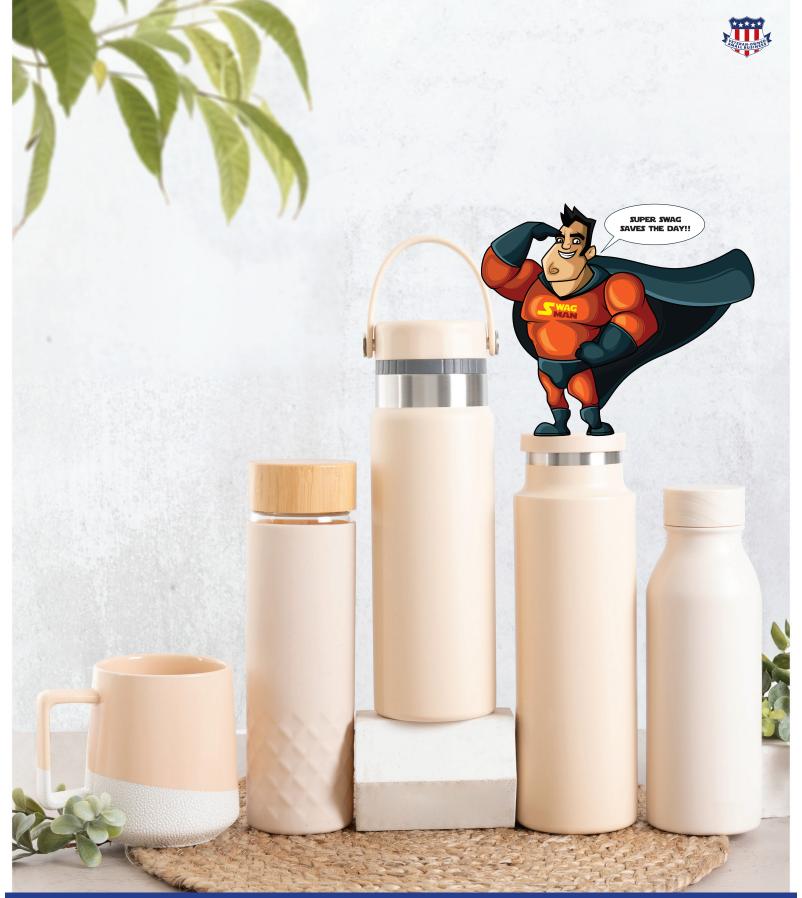

### 2024

spring/summer collection





### WHY DRINKWARE IS POPULAR

DRINKWARE INCLUDES COFFEE MUGS, BEER MUGS, WATER BOTTLES, TUMBLERS AND ANYTHING THAT PEOPLE DRINK OUT OF. PEOPLE LOVE TO RECEIVE SUCH ITEMS. THERE ARE SEVERAL FEATURES THAT MAKE DRINKWARE AMONG THE BEST PROMOTIONAL PRODUCTS TO GIVE AWAY.

- EVERYONE CAN USE A WATER BOTTLE OR MUG. JUST ABOUT EVERYONE DRINKS COFFEE, TEA OR AT LEAST WATER. THAT'S WHY
  THESE PRODUCTS ARE RELEVANT TO PEOPLE IN ANY LOCATION. INDUSTRY OR DEMOGRAPHIC.
- DRINKWARE PRODUCTS ARE HIGHLY PORTABLE. PEOPLE TAKE WATER BOTTLES EVERYWHERE, SUCH AS TO THE GYM, THE OFFICE OR ON VACATION. THEY'LL USE THEIR COFFEE MUG AT WORK. PORTABLE ITEMS ARE GREAT FOR PROMOTIONAL PURPOSES, AS LOTS OF PEOPLE SEE THEM AS THEY'RE DISPLAYED IN PUBLIC.
- THEY'RE HIGHLY CUSTOMIZABLE. YOU CAN PRINT JUST ABOUT ANYTH