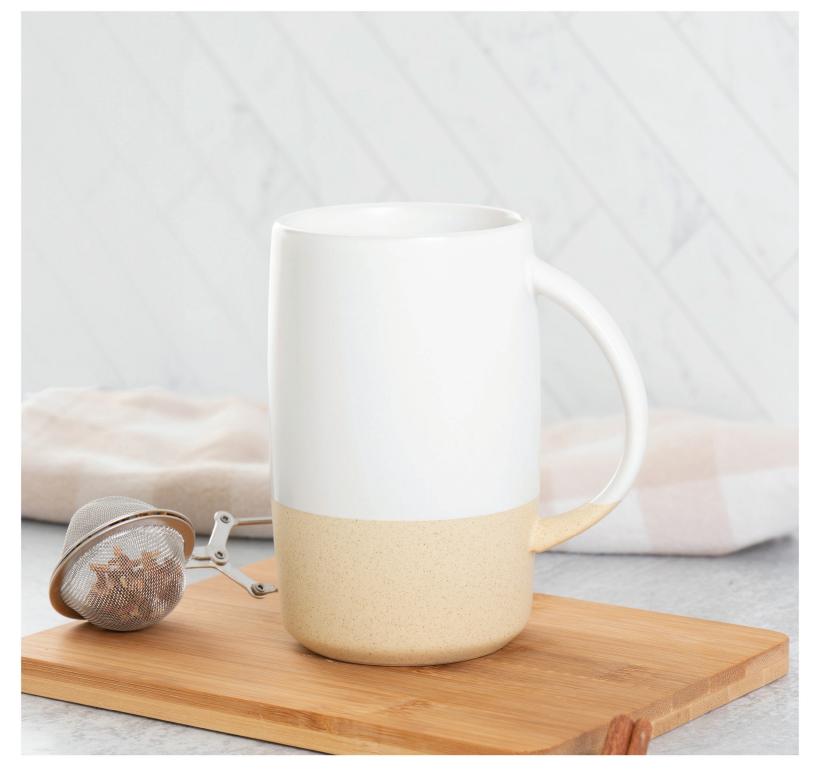

# **COFFEE & TEA**

ARE AS AMERICAN AS YOU CAN GET!! CERAMIC

MUGS AND CUPS ARE

ALWAYS POPULAR AND BECOME THAT FAVORITE SWAG THAT IS LEFT BEHIND FOR CLIENTS, FRIENDS AND BUSINESS IN GENERAL. MANY OF OUR CERAMIC CUPS OFFER THE EXTRA FEATURE OF ALLOWING YOU TO PUT A LOGO ON THE BOTTOM AND A FULL WRAP LOGO ON THE SIDE. TIME TO GET CREATIVE WITH YOUR BRANDING AND MAKE YOUR COFFEE CUP **EVERYONES FAVORITE COFFEE CUP!!** 