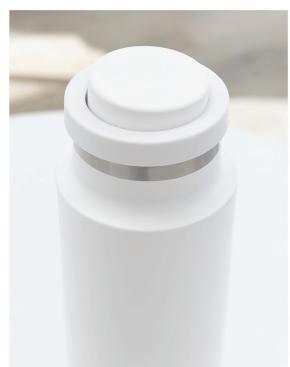

READ MORE AT HTTPS://WWW.SWAGMANVEGAS.COM/SWAG-PRODUCT-HIGHLIGHTS

jackson chill 2.0 20 oz · 2 colors

legion 25 oz · 5 colors

**black** #893544

vigor 25 oz · 8 colors

red #957573

#957572

#957578

**black** #957544

dawn 18 oz · 8 colors

dillon 16 oz · 6 colors

#18312

**gray** #18394

**black** #18344