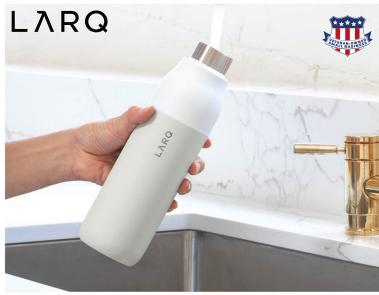

READ MORE AT HTTPS://WWW.SWAGMANVEGAS.COM/SWAG-PRODUCT-HIGHLIGHTS

jackson chill 2.0 20 oz · 2 colors

legion 25 oz · 5 colors

**black** #893544

vigor 25 oz · 8 colors

red #957573

#957572

#957578

**black** #957544

dawn 18 oz · 8 colors

dillon 16 oz · 6 colors

#18312

**gray** #18394

**black** #18344