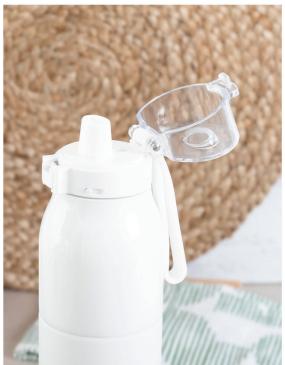

READ MORE AT HTTPS://WWW.SWAGMANVEGAS.COM/SWAG-PRODUCT-HIGHLIGHTS

jackson chill 2.0 20 oz · 2 colors

legion 25 oz · 5 colors

**black** #893544

vigor 25 oz · 8 colors

red #957573

#957572

#957578

**black** #957544

dawn 18 oz · 8 colors

dillon 16 oz · 6 colors

#18312

**gray** #18394

**black** #18344