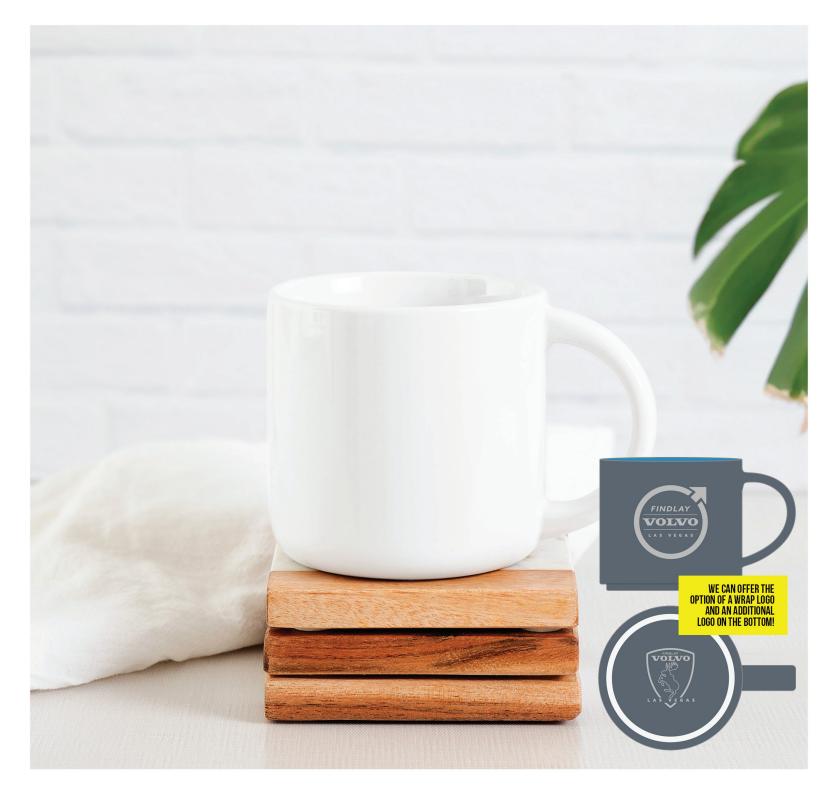

# **COFFEE & TEA**

ARE AS AMERICAN AS YOU CAN GET!! CERAMIC

MUGS AND CUPS ARE

ALWAYS POPULAR AND BECOME THAT FAVORITE SWAG THAT IS LEFT BEHIND FOR CLIENTS, FRIENDS AND BUSINESS IN GENERAL. MANY OF OUR CERAMIC CUPS OFFER THE EXTRA FEATURE OF ALLOWING YOU TO PUT A LOGO ON THE BOTTOM AND A FULL WRAP LOGO ON THE SIDE. TIME TO GET CREATIVE WITH YOUR BRANDING AND MAKE YOUR COFFEE CUP **EVERYONES FAVORITE COFFEE CUP!!** 