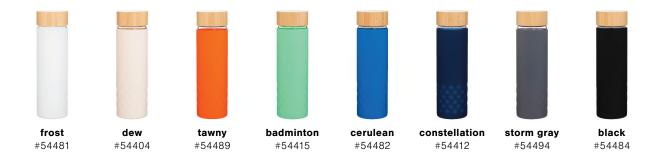

READ MORE AT HTTPS://WWW.SWAGMANVEGAS.COM/SWAG-PRODUCT-HIGHLIGHTS

jackson chill 2.0 20 oz · 2 colors

legion 25 oz · 5 colors

**black** #893544

vigor 25 oz · 8 colors

red #957573

#957572

#957578

**black** #957544

dawn 18 oz · 8 colors

dillon 16 oz · 6 colors

#18312

**gray** #18394

**black** #18344